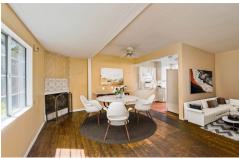

The light-filled, open-concept living area features ample windows, wood floors, and a cozy fireplace. The home includes three generously sized bedrooms, each with ceiling fans for added comfort. The spacious rear yard boasts a covered patio, a detached two-car garage, and plenty of room for a pool or possibly an ADU. The convenient, gated long pull-through driveway adds to the property's appeal.